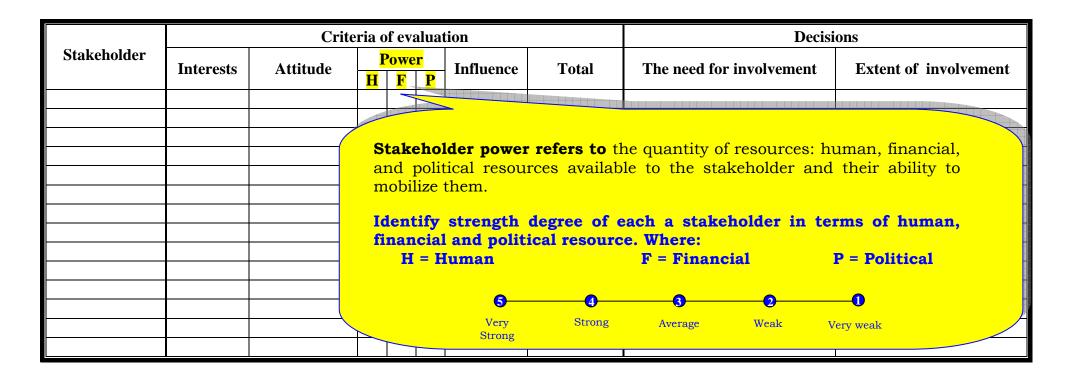

#### **2.3** Estimate the level of power of each stakeholder

### 2.3 Estimate the degree of influence of each stakeholder

|             |           | Crite    | eria o | of eva | alua | tion                     | Decisi       | ons                          |                       |  |
|-------------|-----------|----------|--------|--------|------|--------------------------|--------------|------------------------------|-----------------------|--|
| Stakeholder | Interests | Attitude |        | Powe   |      | - <mark>Influence</mark> | Total        | The need for involvement     | Extent of involvement |  |
|             |           |          | H      | F      | P    |                          |              |                              |                       |  |
|             |           |          |        |        |      |                          |              |                              |                       |  |
|             |           |          |        |        |      |                          |              |                              |                       |  |
|             |           |          |        |        |      |                          |              |                              |                       |  |
|             |           |          |        |        |      |                          |              |                              |                       |  |
|             |           |          |        |        |      |                          |              |                              |                       |  |
|             |           |          |        |        |      | The                      | influence re | fers to the sum of power lev | vels each             |  |
|             |           |          |        |        |      | stak                     | ceholder has | in terms of human, financi   | al and political      |  |
|             |           |          |        |        |      | resc                     | urces.       |                              | _                     |  |
|             |           |          |        |        |      | Sun                      | up the tot   | al powers (H + F + P)        |                       |  |
|             |           |          |        |        |      |                          | _            |                              |                       |  |
|             |           |          |        |        |      |                          |              |                              |                       |  |
|             |           |          |        |        |      |                          |              |                              |                       |  |
|             |           |          |        |        |      |                          |              |                              |                       |  |
|             |           |          |        |        |      |                          |              |                              |                       |  |
|             |           |          |        |        |      |                          |              |                              |                       |  |